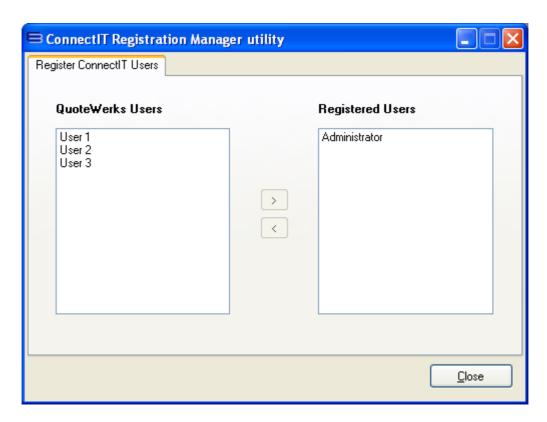

## Step-by-Step Guide to Registration Manager

The ConnectIt Registration Manager enables you to select which QuoteWerks users should be registered to use the ConnectIt software. To open the ConnectIt Registration Manager application, browse to the Start | All Programs | ConnectIt-Sage menu and click the ConnectIt Registration Manager option.

- 2. To add a **QuoteWerks User** to the list of **Registered Users**, highlight the appropriate User name on the grid to the left and click the right ">" button.
- 3. To remove a User from the list of **Registered Users**, highlight the appropriate User name on the grid to the right and click the left "<" button.